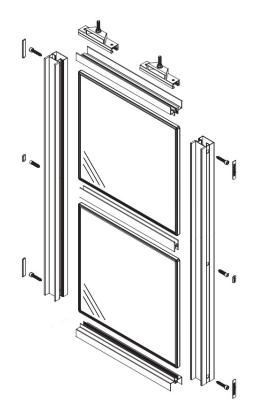

## SLIDING DOOR OVERLAPPING

STILE – S3000 SERIES

EXPLODED DRAWING – RAUMPLUS S3000 AIR SERIES