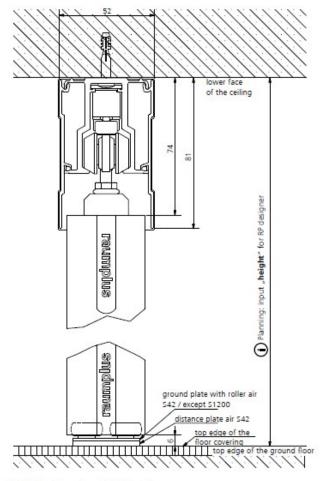

Stile height = clear height - 80 mm

PROVISIONAL CEILING MOUNTING - 42 SERIES\_AIR\_SDB