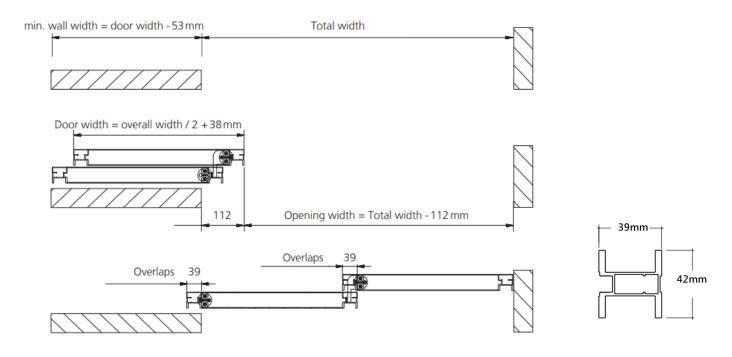

## SLIDING DOOR OVERLAPPING

STILE – S3000 SERIES

EXPLODED DRAWING – RAUMPLUS S3000 AIR SERIES