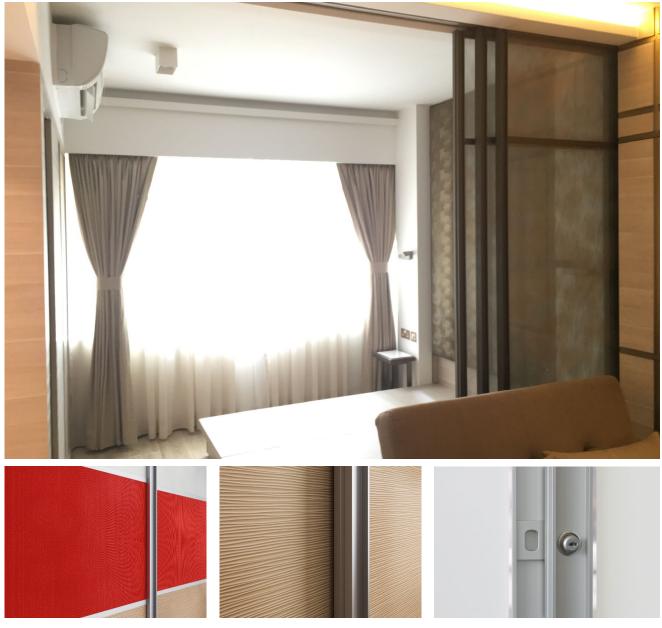

SIZE/THICKNESS: min./max. door width = 500mm-1200mm; door height = 700mm-2750mm; 42mm thickness IMAGE/SAMPLE:

Supply sliding door with alu silver / light bronze / black matt aluminum frames (stiles); Panel (laminate, MFC, MDF) to be provided by others, maxinum 10mm thickness, Panel (glass) to be provided by others, maxinum 8mm thickness (equip with relevant gasket), and all necessary raumplus parts and other accessories as per Specification.