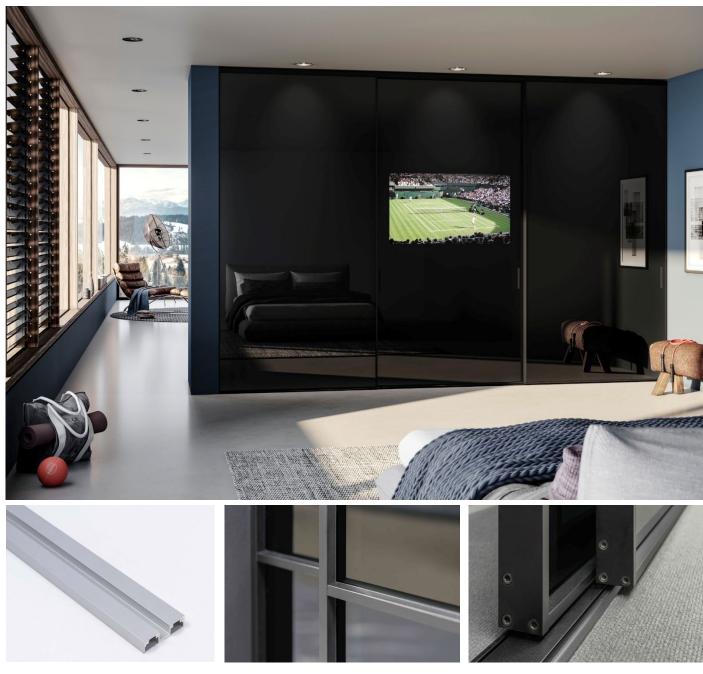

SIZE/THICKNESS: min./max. door width = 900mm-1500mm; door height = 1350mm-2750mm; 42mm thickness IMAGE/SAMPLE:

Supply sliding door with alu silver / light bronze / black matt aluminum frames (stiles); Panel (laminate, MFC, MDF) to be provided by others, maxinum 10mm thickness, Panel (glass) to be provided by others, maxinum 8mm thickness (equip with relevant gasket), and all necessary raumplus parts and other accessories as per Specification.

|    | Descriptions                                | Material Specifications                                                                                  | Country of<br>Origin |                                                                                          |
|----|---------------------------------------------|----------------------------------------------------------------------------------------------------------|----------------------|------------------------------------------------------------------------------------------|
| 1  | Brand                                       | raumplus                                                                                                 | Germany              | raumplus                                                                                 |
| 2  | Model                                       | S1200 Stile                                                                                              | Made in EU           |                                                                                          |
| 3  | Top and<br>bottom tracks                    | Anodised aluminum;<br>light bronze;<br>black matt powder coat                                            | Made in EU           |                                                                                          |
| 4  | Top and<br>bottom rails                     | Anodised aluminum;<br>light bronze;<br>black matt powder coat                                            | Made in EU           |                                                                                          |
| 5  | S1200 Stile                                 | Anodised aluminum;<br>light bronze;<br>black matt podwer coat;<br>front face = 12mm<br>side width = 42mm | Made in EU           |                                                                                          |
| 6  | Panel                                       | To be provided by Others                                                                                 | -                    | -                                                                                        |
| 7  | Profile &<br>Frame Set                      | Carrier profile;<br>Monitor connection set;<br>Adapter set (nickle mat / nickle black);<br>Cover frame   | Made in EU           |                                                                                          |
| 8  | SDB                                         | Soft Closing Device;<br>SDB Positioning                                                                  | Made in EU           |                                                                                          |
| 9  | Necessary<br>raumplus<br>component<br>parts | Top Roller (left & right);<br>Glass Gasket;<br>Bottom Roller;<br>Cable management set                    | Made in EU           | Left<br>Right<br>O<br>O<br>C<br>C<br>C<br>C<br>C<br>C<br>C<br>C<br>C<br>C<br>C<br>C<br>C |
| 10 | Optional<br>raumplus<br>component<br>parts  | Dividing Rail [vertical / horizontal];<br>Floating Handle;<br>Frame profile;<br>Cover profile            | Made in EU           |                                                                                          |