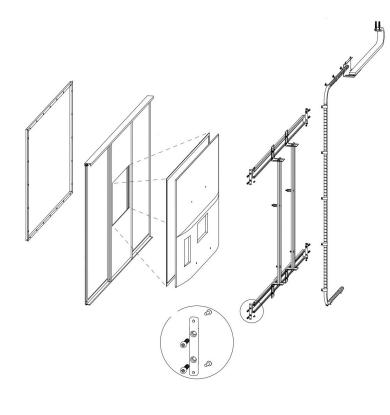

## EXPLODED DRAWING – RAUMPLUS S1200 SERIES\_SLIDE TV

CEILING MOUNT PROVISIONAL