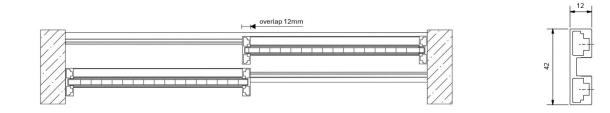

r>SDB Positioning                                                                  | Made in EU           |                                                                                          |
| 9  | Necessary<br>raumplus<br>component<br>parts | Top Roller (left & right);<br>Glass Gasket;<br>Bottom Roller;<br>Cable management set                    | Made in EU           | Left<br>Right<br>O<br>O<br>C<br>C<br>C<br>C<br>C<br>C<br>C<br>C<br>C<br>C<br>C<br>C<br>C |
| 10 | Optional<br>raumplus<br>component<br>parts  | Dividing Rail [vertical / horizontal];<br>Floating Handle;<br>Frame profile;<br>Cover profile            | Made in EU           |                                                                                          |







POSITION OF BOTTOM TRACK-42 SERIES [S1200]





## SLIDING DOOR OVERLAPPING

STILE - S1200 SERIES







## EXPLODED DRAWING – RAUMPLUS S1200 SERIES\_SLIDE TV

CEILING MOUNT PROVISIONAL