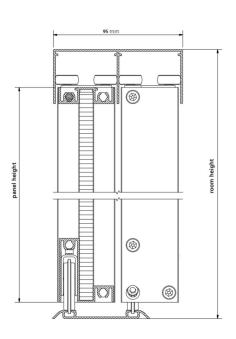

| Made in EU           |                                                                                          |
| 9  | Necessary<br>raumplus<br>component<br>parts | Top Roller (left & right);<br>Glass Gasket;<br>Bottom Roller;<br>Cable management set                    | Made in EU           | Left<br>Right<br>O<br>O<br>C<br>C<br>C<br>C<br>C<br>C<br>C<br>C<br>C<br>C<br>C<br>C<br>C |
| 10 | Optional<br>raumplus<br>component<br>parts  | Dividing Rail [vertical / horizontal];<br>Floating Handle;<br>Frame profile;<br>Cover profile            | Made in EU           |                                                                                          |







POSITION OF BOTTOM TRACK-42 SERIES [S1200]





## SLIDING DOOR OVERLAPPING

STILE - S1200 SERIES







## EXPLODED DRAWING – RAUMPLUS S1200 SERIES\_SLIDE TV

CEILING MOUNT PROVISIONAL