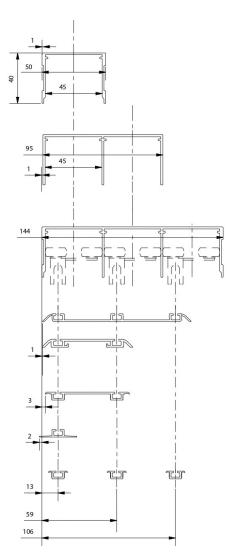

| Soft Closing Device;<br>SDB Positioning                                                                  | Made in EU           |                                                                                          |
| 9  | Necessary<br>raumplus<br>component<br>parts | Top Roller (left & right);<br>Glass Gasket;<br>Bottom Roller;<br>Cable management set                    | Made in EU           | Left<br>Right<br>O<br>O<br>C<br>C<br>C<br>C<br>C<br>C<br>C<br>C<br>C<br>C<br>C<br>C<br>C |
| 10 | Optional<br>raumplus<br>component<br>parts  | Dividing Rail [vertical / horizontal];<br>Floating Handle;<br>Frame profile;<br>Cover profile            | Made in EU           |                                                                                          |







POSITION OF BOTTOM TRACK-42 SERIES [S1200]





## SLIDING DOOR OVERLAPPING

STILE - S1200 SERIES







## EXPLODED DRAWING – RAUMPLUS S1200 SERIES\_SLIDE TV

CEILING MOUNT PROVISIONAL