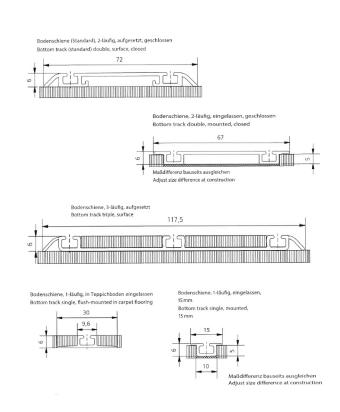

| Soft Closing Device;<br>SDB Positioning                                                                  | Made in EU           |                                                                                          |
| 9  | Necessary<br>raumplus<br>component<br>parts | Top Roller (left & right);<br>Glass Gasket;<br>Bottom Roller;<br>Cable management set                    | Made in EU           | Left<br>Right<br>O<br>O<br>C<br>C<br>C<br>C<br>C<br>C<br>C<br>C<br>C<br>C<br>C<br>C<br>C |
| 10 | Optional<br>raumplus<br>component<br>parts  | Dividing Rail [vertical / horizontal];<br>Floating Handle;<br>Frame profile;<br>Cover profile            | Made in EU           |                                                                                          |







POSITION OF BOTTOM TRACK-42 SERIES [S1200]





## SLIDING DOOR OVERLAPPING

STILE - S1200 SERIES







## EXPLODED DRAWING – RAUMPLUS S1200 SERIES\_SLIDE TV

CEILING MOUNT PROVISIONAL