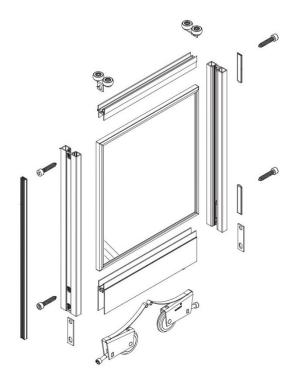

|   | Descriptions                                | Material Specifications                                                                                  | Country of Origin |                    |
|---|---------------------------------------------|----------------------------------------------------------------------------------------------------------|-------------------|--------------------|
| 1 | Brand                                       | raumplus                                                                                                 | Germany           | raumplus           |
| 2 | Model                                       | S150 Stile                                                                                               | made in EU        |                    |
| 3 | Top and Bottom track(s)                     | Anodised aluminum;<br>light bronze;<br>black matt powder coat                                            | made in EU        | 15<br>0<br>0<br>10 |
| 4 | Top rail and bottom rail                    | Anodised aluminum;<br>light bronze;<br>black matt powder coat                                            | made in EU        |                    |
| 5 | S150 stile                                  | Anodised aluminum;<br>light bronze;<br>black matt powder coat;<br>front face = 13mm<br>side width = 34mm | made in EU        | 34                 |
| 6 | Panel                                       | To be provided by Others                                                                                 | -                 | -                  |
| 7 | Bottom Roller                               | Steel and nylon                                                                                          | made in EU        |                    |
| 8 | Necessary<br>raumplus<br>component<br>parts | Soft Closing Device (SDB);<br>SDB positioning;<br>Top Roller;<br>Glass gasket                            | made in EU        |                    |
| 9 | Optional raumplus component parts           | Dividing rail;<br>Handle square 40115                                                                    | Made in EU        |                    |

## OVERVIEW OF BOTTOM TRACK – 34 SERIES

SLIDING DOORS OVERLAPPING

STILE – S150 SERIES

EXPLODED DRAWING – RAUMPLUS S150 SERIES