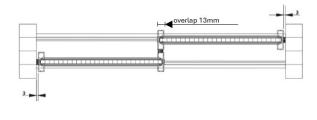

## OVERVIEW OF BOTTOM TRACK – 34 SERIES

SLIDING DOORS OVERLAPPING

STILE – S150 SERIES

EXPLODED DRAWING – RAUMPLUS S150 SERIES