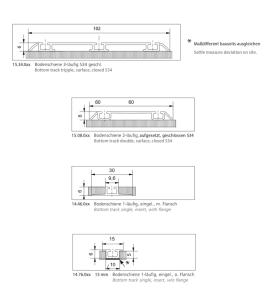

## OVERVIEW OF BOTTOM TRACK – 34 SERIES

SLIDING DOORS OVERLAPPING

STILE – S150 SERIES

EXPLODED DRAWING – RAUMPLUS S150 SERIES