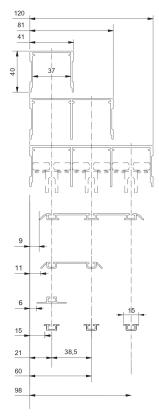

## OVERVIEW OF BOTTOM TRACK – 34 SERIES

SLIDING DOORS OVERLAPPING

STILE – S150 SERIES

EXPLODED DRAWING – RAUMPLUS S150 SERIES