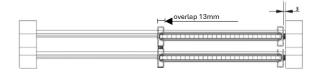

## OVERVIEW OF BOTTOM TRACK – 34 SERIES

SLIDING DOORS OVERLAPPING

STILE – S150 SERIES

EXPLODED DRAWING – RAUMPLUS S150 SERIES