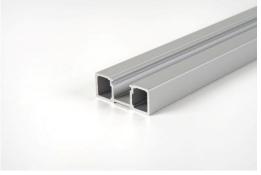

|   | Descriptions                                | Material Specifications                                                                                  | Country of Origin |                    |
|---|---------------------------------------------|----------------------------------------------------------------------------------------------------------|-------------------|--------------------|
| 1 | Brand                                       | raumplus                                                                                                 | Germany           | raumplus           |
| 2 | Model                                       | S150 Stile                                                                                               | made in EU        |                    |
| 3 | Top and Bottom track(s)                     | Anodised aluminum;<br>light bronze;<br>black matt powder coat                                            | made in EU        | 15<br>0<br>0<br>10 |
| 4 | Top rail and bottom rail                    | Anodised aluminum;<br>light bronze;<br>black matt powder coat                                            | made in EU        |                    |
| 5 | S150 stile                                  | Anodised aluminum;<br>light bronze;<br>black matt powder coat;<br>front face = 13mm<br>side width = 34mm | made in EU        | 34                 |
| 6 | Panel                                       | To be provided by Others                                                                                 | -                 | -                  |
| 7 | Bottom Roller                               | Steel and nylon                                                                                          | made in EU        |                    |
| 8 | Necessary<br>raumplus<br>component<br>parts | Soft Closing Device (SDB);<br>SDB positioning;<br>Top Roller;<br>Glass gasket                            | made in EU        |                    |
| 9 | Optional raumplus component parts           | Dividing rail;<br>Handle square 40115                                                                    | Made in EU        |                    |

## OVERVIEW OF BOTTOM TRACK – 34 SERIES

SLIDING DOORS OVERLAPPING

STILE – S150 SERIES

EXPLODED DRAWING – RAUMPLUS S150 SERIES