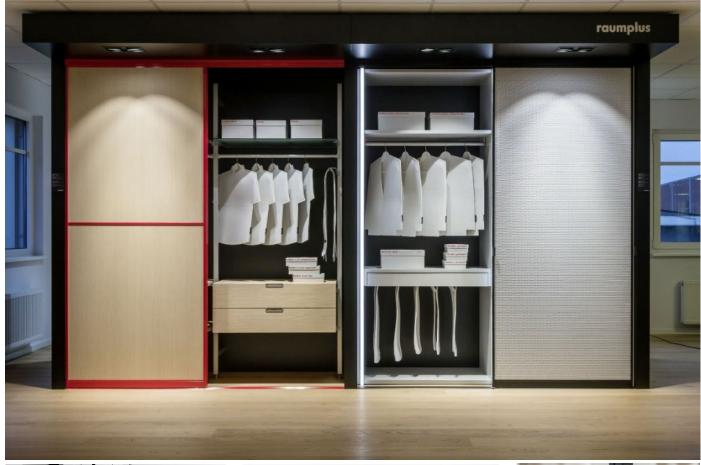

ORIGIN: Made in EU 302-308 Hennessy Road, Wan Chai. HK

SIZE/THICKNESS: min./max. door width = 500mm-1200mm; door height = 700mm-2700mm; 34mm thickness IMAGE/SAMPLE:

Supply sliding door with alu silver / light bronze / black matt aluminum frames (stiles); Panel (laminate, MFC, MDF) to be provided by others, maxinum 10mm thickness, Panel (glass) to be provided by others, maxinum 8mm thickness (equip with relevant gasket), and all necessary raumplus parts and other accessories as per Specification.

|   | Descriptions                                | Material Specifications                                                                                  | Country of Origin |                    |
|---|---------------------------------------------|----------------------------------------------------------------------------------------------------------|-------------------|--------------------|
| 1 | Brand                                       | raumplus                                                                                                 | Germany           | raumplus           |
| 2 | Model                                       | S150 Stile                                                                                               | made in EU        |                    |
| 3 | Top and Bottom track(s)                     | Anodised aluminum;<br>light bronze;<br>black matt powder coat                                            | made in EU        | 15<br>0<br>0<br>10 |
| 4 | Top rail and bottom rail                    | Anodised aluminum;<br>light bronze;<br>black matt powder coat                                            | made in EU        |                    |
| 5 | S150 stile                                  | Anodised aluminum;<br>light bronze;<br>black matt powder coat;<br>front face = 13mm<br>side width = 34mm | made in EU        | 34                 |
| 6 | Panel                                       | To be provided by Others                                                                                 | -                 | -                  |
| 7 | Bottom Roller                               | Steel and nylon                                                                                          | made in EU        |                    |
| 8 | Necessary<br>raumplus<br>component<br>parts | Soft Closing Device (SDB);<br>SDB positioning;<br>Top Roller;<br>Glass gasket                            | made in EU        |                    |
| 9 | Optional raumplus component parts           | Dividing rail;<br>Handle square 40115                                                                    | Made in EU        |                    |