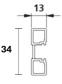

|   | Descriptions                                | Material Specifications                                                                                  | Country of Origin |                    |
|---|---------------------------------------------|----------------------------------------------------------------------------------------------------------|-------------------|--------------------|
| 1 | Brand                                       | raumplus                                                                                                 | Germany           | raumplus           |
| 2 | Model                                       | S150 Stile                                                                                               | made in EU        |                    |
| 3 | Top and Bottom track(s)                     | Anodised aluminum;<br>light bronze;<br>black matt powder coat                                            | made in EU        | 15<br>0<br>0<br>10 |
| 4 | Top rail and bottom rail                    | Anodised aluminum;<br>light bronze;<br>black matt powder coat                                            | made in EU        |                    |
| 5 | S150 stile                                  | Anodised aluminum;<br>light bronze;<br>black matt powder coat;<br>front face = 13mm<br>side width = 34mm | made in EU        | 34                 |
| 6 | Panel                                       | To be provided by Others                                                                                 | -                 | -                  |
| 7 | Bottom Roller                               | Steel and nylon                                                                                          | made in EU        |                    |
| 8 | Necessary<br>raumplus<br>component<br>parts | Soft Closing Device (SDB);<br>SDB positioning;<br>Top Roller;<br>Glass gasket                            | made in EU        |                    |
| 9 | Optional raumplus component parts           | Dividing rail;<br>Handle square 40115                                                                    | Made in EU        |                    |