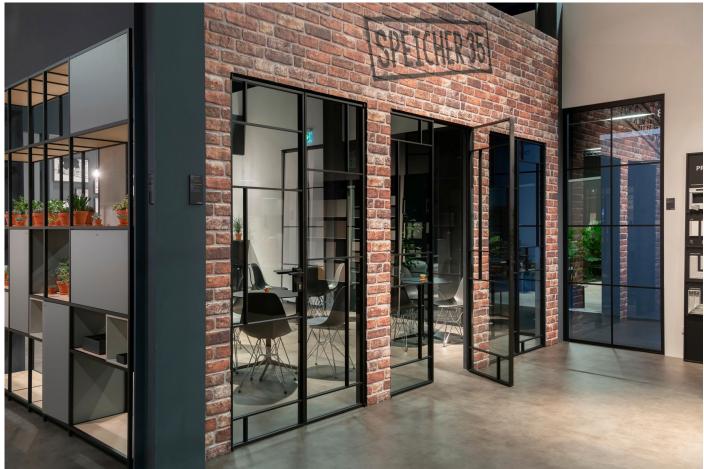

## raumplus SPECIFICATION SHEET - Swing Door - Swing Slim Line \_ Double

JOB NO: DATE:
PROJECT: VERSION:
LOCATION: CODE:

MODEL NO.:Swing Slim Line DoubleSUPPIER:iLiving Co LtdBRAND:raumplus GMBHCONTACT:Mr Michael FungDESCRIPTION:Swing Slim Line DoublePHONE:(852) 2832-7878

ORIGIN: Made in EU 302-308 Hennessy Road, Wan Chai. HK

SIZE/THICKNESS: min./max. active door width = 600mm-975mm; min./max. inactive door width = 200mm-

975mm; max door height = 2478mm; 42mm thickness

IMAGE/SAMPLE:

Supply swing door with alu silver / anodised black frames (stiles);
Panel (laminate, MFC, MDF) to be provided by others, maxinum 10mm thickness,
Panel (glass) to be provided by others, maxinum 8mm thickness (equip with relevant gasket),
and all necessary raumplus parts and other accessories as per Specification.