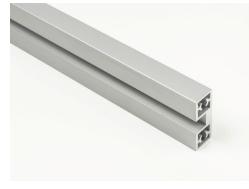

|    |                                           | Material Specifications                                                          | Country of |                                                                                                                                                                                                                                                                                                                                                                                                                                                                                                                                                                                                                                                                                                                                                                                                                                                                                                                                                                                                                                                                                                                                                                                                                                                                                                                                                                                                                                                                                                                                                                                                                                                                                                                                                                                                                                                                                                                                                                                                                                                                                                                                |
|----|-------------------------------------------|----------------------------------------------------------------------------------|------------|--------------------------------------------------------------------------------------------------------------------------------------------------------------------------------------------------------------------------------------------------------------------------------------------------------------------------------------------------------------------------------------------------------------------------------------------------------------------------------------------------------------------------------------------------------------------------------------------------------------------------------------------------------------------------------------------------------------------------------------------------------------------------------------------------------------------------------------------------------------------------------------------------------------------------------------------------------------------------------------------------------------------------------------------------------------------------------------------------------------------------------------------------------------------------------------------------------------------------------------------------------------------------------------------------------------------------------------------------------------------------------------------------------------------------------------------------------------------------------------------------------------------------------------------------------------------------------------------------------------------------------------------------------------------------------------------------------------------------------------------------------------------------------------------------------------------------------------------------------------------------------------------------------------------------------------------------------------------------------------------------------------------------------------------------------------------------------------------------------------------------------|
|    |                                           |                                                                                  | Origin     |                                                                                                                                                                                                                                                                                                                                                                                                                                                                                                                                                                                                                                                                                                                                                                                                                                                                                                                                                                                                                                                                                                                                                                                                                                                                                                                                                                                                                                                                                                                                                                                                                                                                                                                                                                                                                                                                                                                                                                                                                                                                                                                                |
| 1  | Brand                                     | raumplus                                                                         | Germany    | raumplus                                                                                                                                                                                                                                                                                                                                                                                                                                                                                                                                                                                                                                                                                                                                                                                                                                                                                                                                                                                                                                                                                                                                                                                                                                                                                                                                                                                                                                                                                                                                                                                                                                                                                                                                                                                                                                                                                                                                                                                                                                                                                                                       |
| 2  | Model                                     | Swing Slim Line                                                                  | Made in EU |                                                                                                                                                                                                                                                                                                                                                                                                                                                                                                                                                                                                                                                                                                                                                                                                                                                                                                                                                                                                                                                                                                                                                                                                                                                                                                                                                                                                                                                                                                                                                                                                                                                                                                                                                                                                                                                                                                                                                                                                                                                                                                                                |
| 3  | Door jamb                                 | Anodised aluminum; anodised black                                                | Made in EU |                                                                                                                                                                                                                                                                                                                                                                                                                                                                                                                                                                                                                                                                                                                                                                                                                                                                                                                                                                                                                                                                                                                                                                                                                                                                                                                                                                                                                                                                                                                                                                                                                                                                                                                                                                                                                                                                                                                                                                                                                                                                                                                                |
| 4  | Top and<br>bottom rail                    | Anodised aluminum;<br>anodised black                                             | Made in EU |                                                                                                                                                                                                                                                                                                                                                                                                                                                                                                                                                                                                                                                                                                                                                                                                                                                                                                                                                                                                                                                                                                                                                                                                                                                                                                                                                                                                                                                                                                                                                                                                                                                                                                                                                                                                                                                                                                                                                                                                                                                                                                                                |
| 5  | Swing Slim<br>stile                       | Anodised aluminum;<br>anodised black;<br>front face = 16mm<br>side width = 42mm  | Made in EU |                                                                                                                                                                                                                                                                                                                                                                                                                                                                                                                                                                                                                                                                                                                                                                                                                                                                                                                                                                                                                                                                                                                                                                                                                                                                                                                                                                                                                                                                                                                                                                                                                                                                                                                                                                                                                                                                                                                                                                                                                                                                                                                                |
| 6  | Panel                                     | To be provided by Others                                                         | -          | -                                                                                                                                                                                                                                                                                                                                                                                                                                                                                                                                                                                                                                                                                                                                                                                                                                                                                                                                                                                                                                                                                                                                                                                                                                                                                                                                                                                                                                                                                                                                                                                                                                                                                                                                                                                                                                                                                                                                                                                                                                                                                                                              |
| 7  | Handle with magnetic lock                 | Magnetic lock;<br>Case for magnetic lock;<br>Handles with square rosettes        | Made in EU | The second secon |
| 8  | 180° Hinge                                | 180° Hinge hardware set;<br>180° Hinge fitting set                               | Made in EU |                                                                                                                                                                                                                                                                                                                                                                                                                                                                                                                                                                                                                                                                                                                                                                                                                                                                                                                                                                                                                                                                                                                                                                                                                                                                                                                                                                                                                                                                                                                                                                                                                                                                                                                                                                                                                                                                                                                                                                                                                                                                                                                                |
| 9  | Necessary<br>ramplus<br>component<br>part | Door stop profile;<br>Gasket for door stop;<br>Edge bolt;<br>Cover for edge bolt | Made in EU | 2x                                                                                                                                                                                                                                                                                                                                                                                                                                                                                                                                                                                                                                                                                                                                                                                                                                                                                                                                                                                                                                                                                                                                                                                                                                                                                                                                                                                                                                                                                                                                                                                                                                                                                                                                                                                                                                                                                                                                                                                                                                                                                                                             |
| 10 | Optional ramplus component parts          | Dividing rail [vertical / horizontal]                                            | Made in EU |                                                                                                                                                                                                                                                                                                                                                                                                                                                                                                                                                                                                                                                                                                                                                                                                                                                                                                                                                                                                                                                                                                                                                                                                                                                                                                                                                                                                                                                                                                                                                                                                                                                                                                                                                                                                                                                                                                                                                                                                                                                                                                                                |