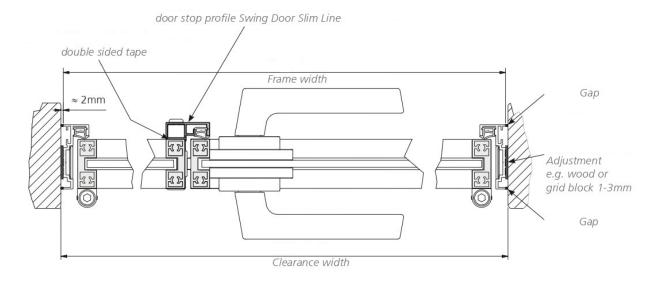

|





## HORIZONTAL SECTION – SWING SLIM DOUBLE



POSITION OF EDGEBOIT