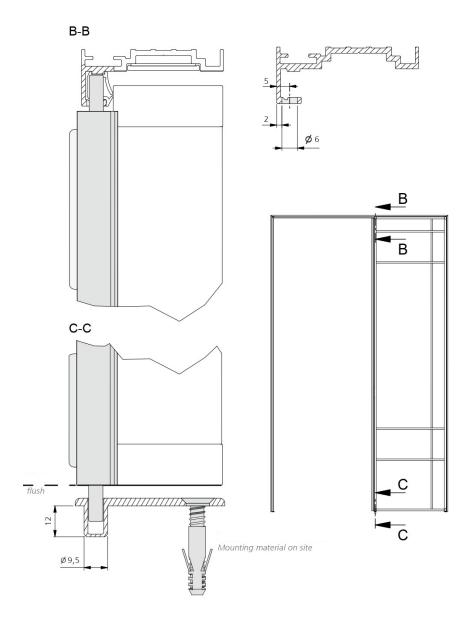

|





## HORIZONTAL SECTION – SWING SLIM DOUBLE



POSITION OF EDGEBOIT