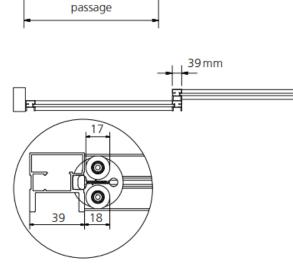

SLIDING DOOR OVERLAPPING

JAN 25

≱

39mm-

STILE - S3000 SERIES

42mm

Я

clear width