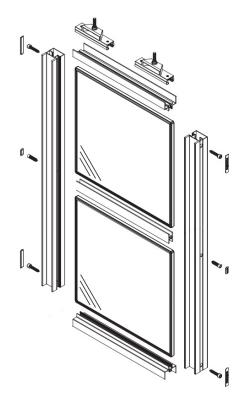

PROVISIONAL CEILING MOUNTING – 42 SERIES\_AIR\_SDB

EXPLODED DRAWING – RAUMPLUS S3000 AIR SERIES