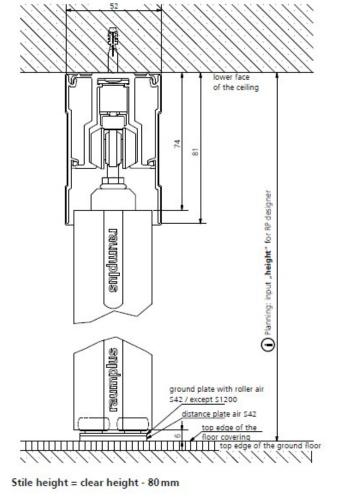

PROVISIONAL CEILING MOUNTING – 42 SERIES\_AIR\_SDB

EXPLODED DRAWING – RAUMPLUS S3000 AIR SERIES