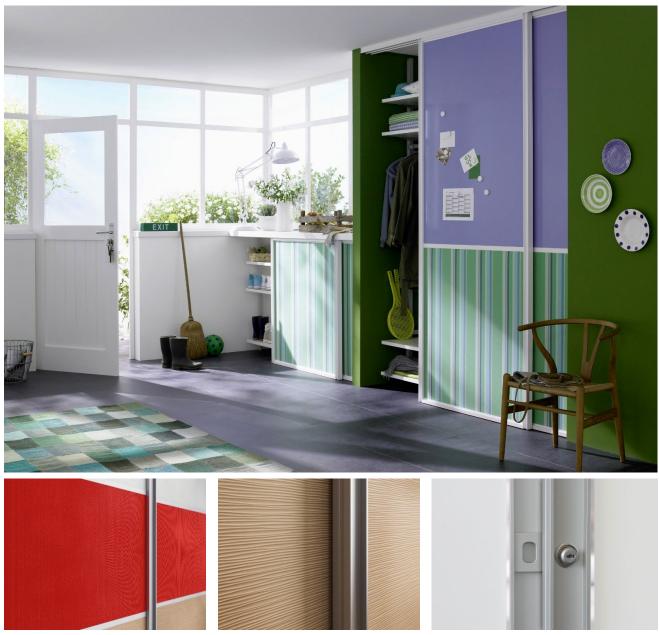

SIZE/THICKNESS: min./max. door width = 500mm-1200mm; door height = 700mm-3000mm; 42mm thickness IMAGE/SAMPLE:

Supply sliding door with alu silver / light bronze / black matt aluminum frames (stiles); Panel (laminate, MFC, MDF) to be provided by others, maxinum 10mm thickness, Panel (glass) to be provided by others, maxinum 8mm thickness (equip with relevant gasket), and all necessary raumplus parts and other accessories as per Specification.

|   | Descriptions            | Material Specifications                                                                                  | Country of<br>Origin |              |
|---|-------------------------|----------------------------------------------------------------------------------------------------------|----------------------|--------------|
| 1 | Brand                   | raumplus                                                                                                 | Germany              | raumplus     |
| 2 |                         | S3000 AIR Stile;<br>symmetrical [SYM];<br>asymmetrical [ASYM]                                            | Made in EU           | 42mm         |
| 3 | Top track AIR<br>SDB    | Anodised aluminum                                                                                        | Made in EU           |              |
| 4 | lop and<br>bottom rails | Anodised aluminum;<br>light bronze;<br>black matt powder coat                                            | Made in EU           |              |
| 5 | S3000 AIR               | Anodised aluminum;<br>light bronze;<br>black matt podwer coat;<br>front face = 39mm<br>side width = 42mm | Made in EU           | 39mm<br>42mm |
| 6 | Panel                   | To be provided by Others                                                                                 | -                    | _            |
| 7 | SDB                     | Soft Closing Device                                                                                      | Made in EU           |              |
| 8 |                         | Top Roller AIR;<br>Pick-up element;<br>Ground Plate With Roller 38mm                                     | Made in EU           |              |
| 9 |                         | Dividing rail [vertical / horizontal];<br>Handle Square 40115;<br>Turning Bolt Lock                      | Made in EU           |              |