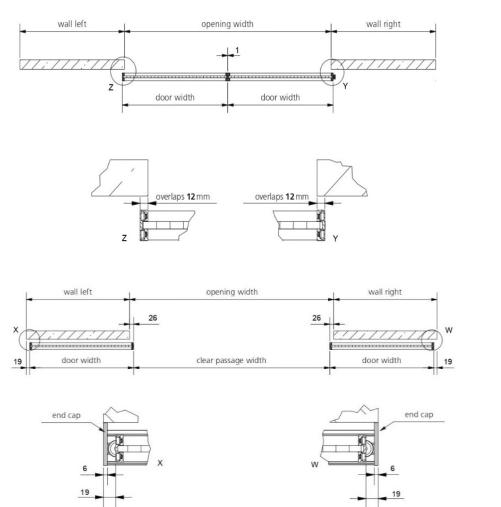

## CEILING MOUNT PROVISIONAL

SLIDING DOOR OVERLAPPING (CLOSE & OPEN)

STILE - S1200 SERIES

EXPLODED DRAWING RAUMPLUS S1200 AIR SERIES\_SYNCHRON