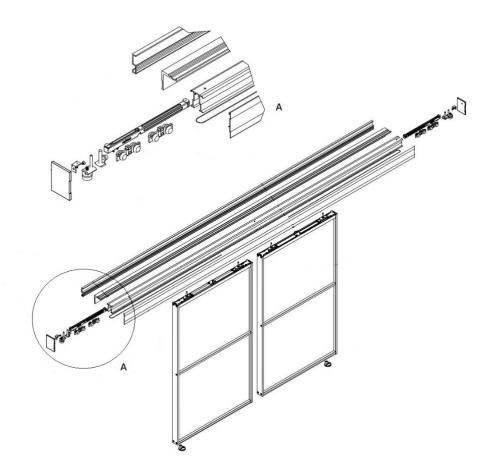

## CEILING MOUNT PROVISIONAL

SLIDING DOOR OVERLAPPING (CLOSE & OPEN)

STILE - S1200 SERIES

EXPLODED DRAWING RAUMPLUS S1200 AIR SERIES\_SYNCHRON