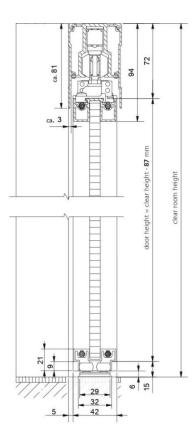

## CEILING MOUNT PROVISIONAL

SLIDING DOOR OVERLAPPING (CLOSE & OPEN)

STILE - S1200 SERIES

EXPLODED DRAWING RAUMPLUS S1200 AIR SERIES\_SYNCHRON