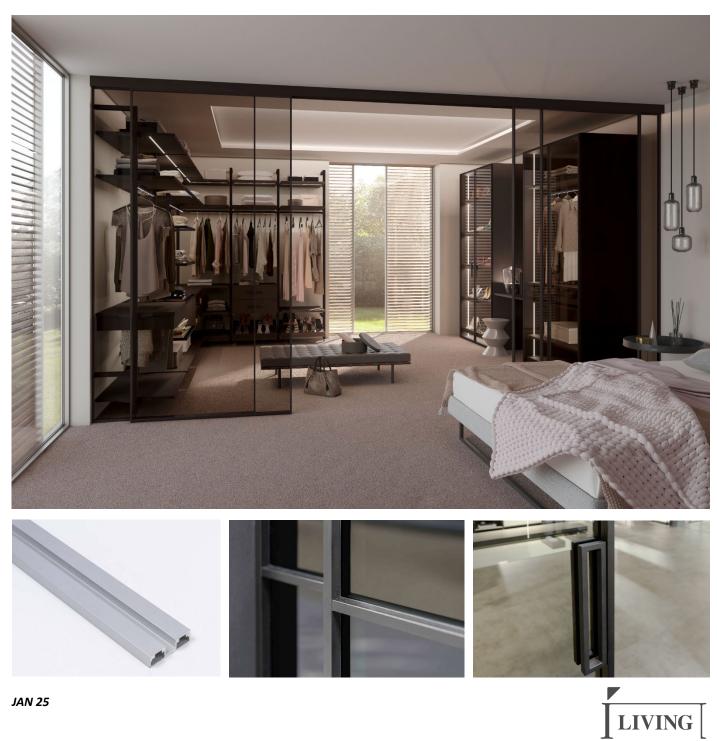

## raumplus SPECIFICATION SHEET - Sliding Door - S1200\_AIR\_SDB\_SYN, 42-Series

| JOB NO:<br>PROJECT:<br>LOCATION: |                                    | DATE:<br>VERSION:<br>CODE: |                                     |
|----------------------------------|------------------------------------|----------------------------|-------------------------------------|
| MODEL NO.:                       | S1200 AIR SDB SYN                  | SUPPIER:                   | iLiving Co Ltd                      |
| BRAND:                           | raumplus GMBH                      | CONTACT:                   | Mr Michael Fung                     |
| DESCRIPTION:                     | S1200 AIR SDB SYN                  | PHONE:                     | (852) 2832-7878                     |
| FINISH:                          | anodised aluminum / light bronze / | EMAIL 1:                   | michaelfung@iLiving.hk              |
|                                  | black matt powder coat             | EMAIL 2:                   | project.iLiving@gmail.com           |
| COLOUR:                          | alu silver / bronze / black matt   | ADDRESS:                   | Room 903, 9/F, C C Wu BLDG,         |
| ORGIN:                           | Made in EU                         |                            | 302-308 Hennessy Road, Wan Chai. HK |
|                                  |                                    |                            |                                     |

SIZE/THICKNESS: min./max. door width = 500mm-1400mm; door height = 700mm-3000mm; 42mm thickness IMAGE/SAMPLE:

Supply sliding door with alu silver / light bronze / black matt aluminum frames (stiles); Panel (laminate, MFC, MDF) to be provided by others, maxinum 10mm thickness, Panel (glass) to be provided by others, maxinum 8mm thickness (equip with relevant gasket), and all necessary raumplus parts and other accessories as per Specification.