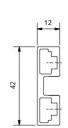

|    | Descriptions                                | Material Specifications                                                                                   | Country of<br>Origin |          |
|----|---------------------------------------------|-----------------------------------------------------------------------------------------------------------|----------------------|----------|
| 1  | Brand                                       | raumplus                                                                                                  | Germany              | raumplus |
| 2  | Model                                       | S1200 AIR Stile;<br>square frame                                                                          | Made in EU           |          |
| 3  | Top track AIR<br>SDB                        | Anodised aluminum                                                                                         | Made in EU           |          |
| 4  | Top and<br>bottom rail                      | Anodised aluminum;<br>light bronze;<br>black matt powder coat                                             | Made in EU           |          |
| 5  | S1200 AIR<br>Stile                          | Anodised aluminum;<br>light bronze;<br>black matt podwer coat;<br>front face = 12 mm<br>side width = 42mm | Made in EU           |          |
| 6  | Panel                                       | To be provided by Others                                                                                  | -                    | _        |
| 7  | SDB                                         | Soft Closing Device                                                                                       | Made in EU           |          |
| 8  | Synchro<br>Fitting                          | Connector;<br>Deflection unit;<br>Wire rope                                                               | Made in EU           |          |
| 9  | Necessary<br>raumplus<br>component<br>parts | Top roller AIR SDB;<br>Pick-up Element (Left and Right);<br>Ground Plate With Roller 38mm                 | Made in EU           |          |
| 10 | Optional<br>raumplus<br>component<br>parts  | Dividing rail [vertical / horizontal];<br>Floating handle;<br>Handle Square 40115                         | Made in EU           |          |