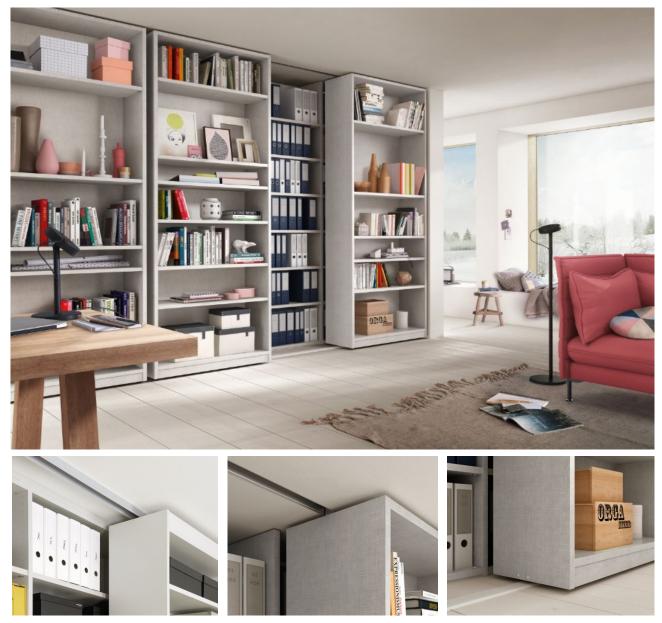

SIZE / LOADING CAPACITY: IMAGE/SAMPLE:

min./max. cabinet width = 850mm-1250mm; cabinet height = 2100mm-2700mm; cabinet depth = 363mm-490mm; max. loading capacity = 260kg

Supply all necessary raumplus parts and other accessories as per Specification in alu silver.