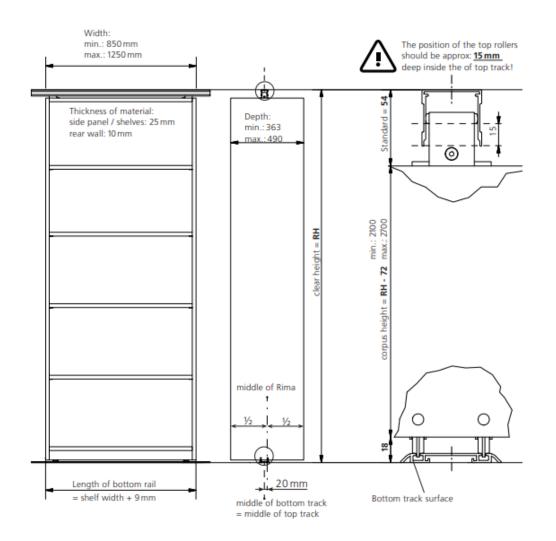

SIZE / LOADING CAPACITY: IMAGE/SAMPLE:

min./max. cabinet width = 850mm-1250mm; cabinet height = 2100mm-2700mm; cabinet depth = 363mm-490mm; max. loading capacity = 260kg

Supply all necessary raumplus parts and other accessories as per Specification in alu silver.

DIMENSIONS / POSITION OF TOP & BOTTOM TRACKS