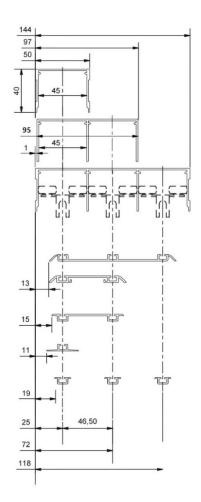

POSITION OF BOTTOM TRACK – 42 SERIES [S1500/S3000]

OVERVIEW OF BOTTOM TRACK – 42 SERIES

STILE - S1500 SERIES

EXPLODED DRAWING – RAUMPLUS S1500 SERIES