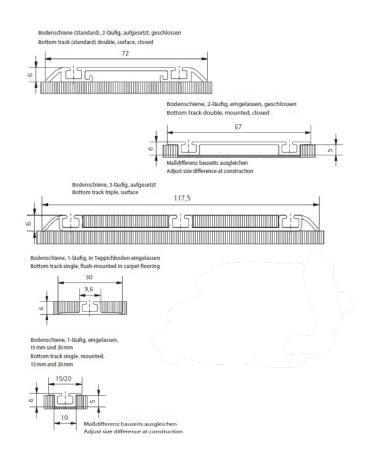

POSITION OF BOTTOM TRACK – 42 SERIES [S1500/S3000]

OVERVIEW OF BOTTOM TRACK – 42 SERIES

STILE - S1500 SERIES

EXPLODED DRAWING – RAUMPLUS S1500 SERIES