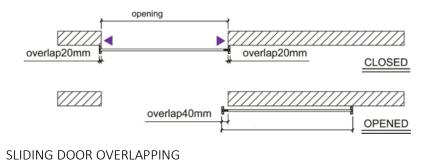

POSITION OF BOTTOM TRACK – 42 SERIES [S1500/S3000]

OVERVIEW OF BOTTOM TRACK – 42 SERIES

STILE - S1500 SERIES

EXPLODED DRAWING – RAUMPLUS S1500 SERIES