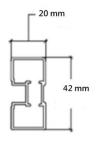

|    | Descriptions                                | Material Specifications                                                                                  | Country of Origin |                                                                                                                                                                                                                                                                                                                                                                                                                                                                                                                                                                                                                                                                                                                                                                                                                                                                                                                                                                                                                                                                                                                                                                                                                                                                                                                                                                                                                                                                                                                                                                                                                                                                                                                                                                                                                                                                                                                                                                                                                                                                                                                               |
|----|---------------------------------------------|----------------------------------------------------------------------------------------------------------|-------------------|-------------------------------------------------------------------------------------------------------------------------------------------------------------------------------------------------------------------------------------------------------------------------------------------------------------------------------------------------------------------------------------------------------------------------------------------------------------------------------------------------------------------------------------------------------------------------------------------------------------------------------------------------------------------------------------------------------------------------------------------------------------------------------------------------------------------------------------------------------------------------------------------------------------------------------------------------------------------------------------------------------------------------------------------------------------------------------------------------------------------------------------------------------------------------------------------------------------------------------------------------------------------------------------------------------------------------------------------------------------------------------------------------------------------------------------------------------------------------------------------------------------------------------------------------------------------------------------------------------------------------------------------------------------------------------------------------------------------------------------------------------------------------------------------------------------------------------------------------------------------------------------------------------------------------------------------------------------------------------------------------------------------------------------------------------------------------------------------------------------------------------|
| 1  | Brand                                       | raumplus                                                                                                 | Germany           | raumplus                                                                                                                                                                                                                                                                                                                                                                                                                                                                                                                                                                                                                                                                                                                                                                                                                                                                                                                                                                                                                                                                                                                                                                                                                                                                                                                                                                                                                                                                                                                                                                                                                                                                                                                                                                                                                                                                                                                                                                                                                                                                                                                      |
| 2  | Model                                       | S1500 Stile;<br>square frame [SQ];<br>symmetrical [SYM];<br>asymmetrical [ASYM]                          | Made in EU        | 23 mm                                                                                                                                                                                                                                                                                                                                                                                                                                                                                                                                                                                                                                                                                                                                                                                                                                                                                                                                                                                                                                                                                                                                                                                                                                                                                                                                                                                                                                                                                                                                                                                                                                                                                                                                                                                                                                                                                                                                                                                                                                                                                                                         |
| 3  | Top and bottom tracks                       | Anodised aluminum;<br>light bronze;<br>black matt powder coat                                            | Made in EU        | 15 to 10 to |
| 4  | Top and bottom rails                        | Anodised aluminum;<br>light bronze;<br>black matt powder coat                                            | Made in EU        |                                                                                                                                                                                                                                                                                                                                                                                                                                                                                                                                                                                                                                                                                                                                                                                                                                                                                                                                                                                                                                                                                                                                                                                                                                                                                                                                                                                                                                                                                                                                                                                                                                                                                                                                                                                                                                                                                                                                                                                                                                                                                                                               |
| 5  | S1500 Stile                                 | Anodised aluminum;<br>light bronze;<br>black matt podwer coat;<br>front face = 20mm<br>side width = 42mm | Made in EU        | -20 mm                                                                                                                                                                                                                                                                                                                                                                                                                                                                                                                                                                                                                                                                                                                                                                                                                                                                                                                                                                                                                                                                                                                                                                                                                                                                                                                                                                                                                                                                                                                                                                                                                                                                                                                                                                                                                                                                                                                                                                                                                                                                                                                        |
| 6  | Panel                                       | To be provided by Others                                                                                 | -                 | -                                                                                                                                                                                                                                                                                                                                                                                                                                                                                                                                                                                                                                                                                                                                                                                                                                                                                                                                                                                                                                                                                                                                                                                                                                                                                                                                                                                                                                                                                                                                                                                                                                                                                                                                                                                                                                                                                                                                                                                                                                                                                                                             |
| 7  | Bottom<br>Roller                            | Steel and nylon                                                                                          | Made in EU        |                                                                                                                                                                                                                                                                                                                                                                                                                                                                                                                                                                                                                                                                                                                                                                                                                                                                                                                                                                                                                                                                                                                                                                                                                                                                                                                                                                                                                                                                                                                                                                                                                                                                                                                                                                                                                                                                                                                                                                                                                                                                                                                               |
| 8  | SDB                                         | Soft Closing Device                                                                                      | Made in EU        |                                                                                                                                                                                                                                                                                                                                                                                                                                                                                                                                                                                                                                                                                                                                                                                                                                                                                                                                                                                                                                                                                                                                                                                                                                                                                                                                                                                                                                                                                                                                                                                                                                                                                                                                                                                                                                                                                                                                                                                                                                                                                                                               |
| 9  | Necessary<br>raumplus<br>component<br>parts | Top Roller;<br>Glass Gasket                                                                              | made in EU        |                                                                                                                                                                                                                                                                                                                                                                                                                                                                                                                                                                                                                                                                                                                                                                                                                                                                                                                                                                                                                                                                                                                                                                                                                                                                                                                                                                                                                                                                                                                                                                                                                                                                                                                                                                                                                                                                                                                                                                                                                                                                                                                               |
| 10 | Optional raumplus component parts           | Dividing Rail [vertical / horizontal];<br>Handle Square 40115                                            | Made in EU        |                                                                                                                                                                                                                                                                                                                                                                                                                                                                                                                                                                                                                                                                                                                                                                                                                                                                                                                                                                                                                                                                                                                                                                                                                                                                                                                                                                                                                                                                                                                                                                                                                                                                                                                                                                                                                                                                                                                                                                                                                                                                                                                               |

POSITION OF BOTTOM TRACK – 42 SERIES [S1500/S3000]

OVERVIEW OF BOTTOM TRACK – 42 SERIES

STILE - S1500 SERIES

EXPLODED DRAWING – RAUMPLUS S1500 SERIES