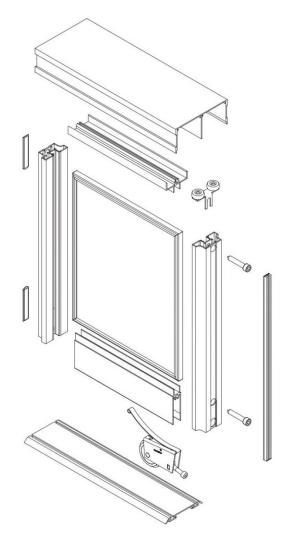

POSITION OF BOTTOM TRACK – 42 SERIES [S1500/S3000]

OVERVIEW OF BOTTOM TRACK – 42 SERIES

STILE - S1500 SERIES

EXPLODED DRAWING – RAUMPLUS S1500 SERIES