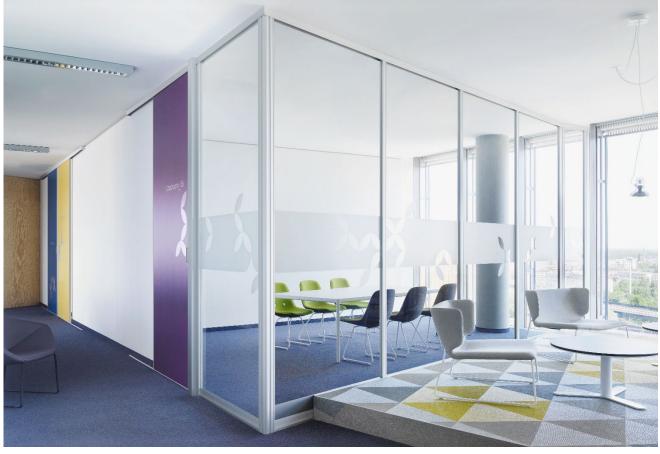

ORIGIN: Made in EU 302-308 Hennessy Road, Wan Chai. HK

SIZE/THICKNESS: min./max. door width = 500mm-1500mm; door height = 700mm-3000mm; 42mm thickness IMAGE/SAMPLE:

Supply sliding door with alu silver / light bronze / black matt aluminum frames (stiles); Panel (laminate, MFC, MDF) to be provided by others, maxinum 10mm thickness, Panel (glass) to be provided by others, maxinum 8mm thickness (equip with relevant gasket), and all necessary raumplus parts and other accessories as per Specification.