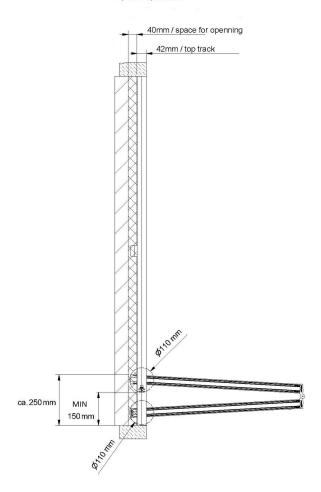

## SPACE REQUIRED FOR INSTALLATION:

Distance to the interior system 100 mm.

Measured from ceiling rail to outer edge of interior system.

HORIZONTAL SECTION FOLDING DOOR SPACE RERUIREMENT

EXPLODED DRAWING – RAUMPLUS S1200 SERIES\_SLIDE FOLD