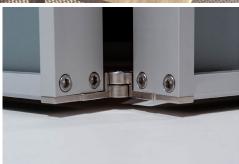

|    | Tail riceessary raampias parts and other accessories |                                                                                                           | · ·                  |          |
|----|------------------------------------------------------|-----------------------------------------------------------------------------------------------------------|----------------------|----------|
|    | Descriptions                                         | Material Specifications                                                                                   | Country of<br>Origin |          |
| 1  | Brand                                                | raumplus                                                                                                  | Germany              | raumplus |
| 2  | Model                                                | S1200 Stile                                                                                               | Made in EU           | 12.mm    |
| 3  | Top tracks                                           | Anodised aluminum;<br>light bronze;<br>black matt powder coat                                             | Made in EU           |          |
| 4  | Top & bottom rails                                   | Anodised aluminum;<br>light bronze;<br>black matt powder coat                                             | Made in EU           |          |
| 5  | S1200 Stile                                          | Anodised aluminum;<br>light bronze;<br>black matt podwer coat;<br>front face = 12 mm<br>side width = 42mm | Made in EU           |          |
| 6  | Panel                                                | To be provided by Others                                                                                  | -                    | -        |
| 7  | Top Fitting                                          | Pick Up Element set;<br>Top Roller incl. Pick Up Element;<br>Frame Connector                              | Made in EU           |          |
| 8  | Bottom<br>Fitting                                    | Mounting Plate;<br>Magnetic Self-Adhesive;<br>Magnetic                                                    | Made in EU           |          |
| 9  | Necessary<br>raumplus<br>component<br>parts          | Folding Door Hinge;<br>Top Positioning                                                                    | Made in EU           |          |
| 10 | Optional raumplus component parts                    | Dividing Rail [vertical/horizontal];<br>Concave Handle                                                    | Made in EU           |          |