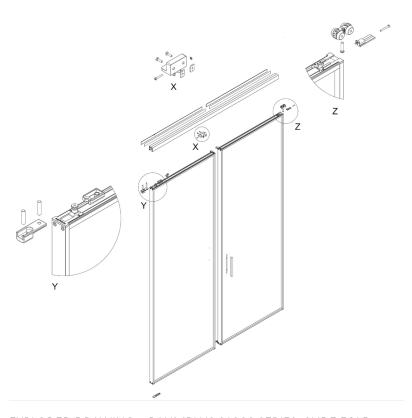

## SPACE REQUIRED FOR INSTALLATION:

Distance to the interior system 100 mm.

Measured from ceiling rail to outer edge of interior system.

HORIZONTAL SECTION FOLDING DOOR SPACE RERUIREMENT

EXPLODED DRAWING – RAUMPLUS S1200 SERIES\_SLIDE FOLD