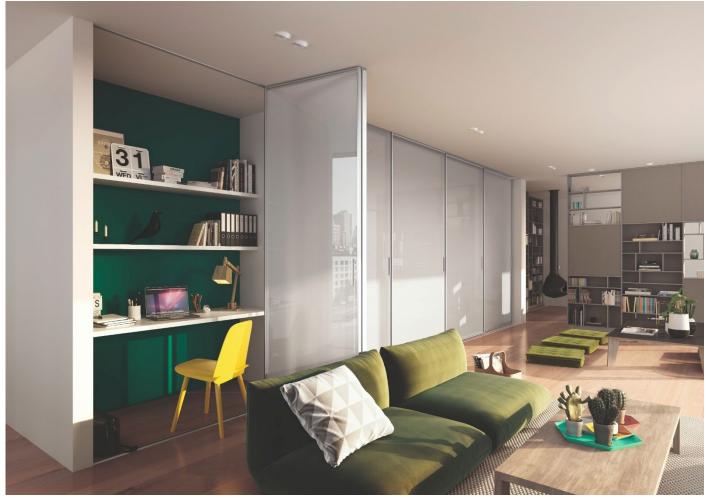

ORIGIN: Made in EU 302-308 Hennessy Road, Wan Chai. HK

SIZE/THICKNESS: min./max. door width = 350mm-750mm; door height = 700mm-2750mm; 42mm thickness

IMAGE/SAMPLE:

Supply sliding door with alu silver / light bronze / black matt aluminum frames (stiles); Panel (laminate, MFC, MDF) to be provided by others, maxinum 10mm thickness, Panel (glass) to be provided by others, maxinum 8mm thickness (equip with relevant gasket), and all necessary raumplus parts and other accessories as per Specification.