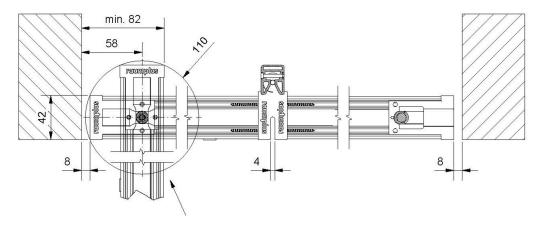

## SPACE REQUIRED FOR INSTALLATION:

Distance to the interior system 100 mm.

Measured from ceiling rail to outer edge of interior system.

HORIZONTAL SECTION FOLDING DOOR SPACE RERUIREMENT

EXPLODED DRAWING – RAUMPLUS S1200 SERIES\_SLIDE FOLD