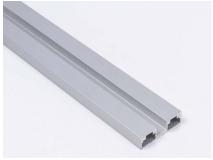

|    | Tail riceessary raampias parts and other accessories |                                                                                                           | · ·                  |          |
|----|------------------------------------------------------|-----------------------------------------------------------------------------------------------------------|----------------------|----------|
|    | Descriptions                                         | Material Specifications                                                                                   | Country of<br>Origin |          |
| 1  | Brand                                                | raumplus                                                                                                  | Germany              | raumplus |
| 2  | Model                                                | S1200 Stile                                                                                               | Made in EU           | 12.mm    |
| 3  | Top tracks                                           | Anodised aluminum;<br>light bronze;<br>black matt powder coat                                             | Made in EU           |          |
| 4  | Top & bottom rails                                   | Anodised aluminum;<br>light bronze;<br>black matt powder coat                                             | Made in EU           |          |
| 5  | S1200 Stile                                          | Anodised aluminum;<br>light bronze;<br>black matt podwer coat;<br>front face = 12 mm<br>side width = 42mm | Made in EU           |          |
| 6  | Panel                                                | To be provided by Others                                                                                  | -                    | -        |
| 7  | Top Fitting                                          | Pick Up Element set;<br>Top Roller incl. Pick Up Element;<br>Frame Connector                              | Made in EU           |          |
| 8  | Bottom<br>Fitting                                    | Mounting Plate;<br>Magnetic Self-Adhesive;<br>Magnetic                                                    | Made in EU           |          |
| 9  | Necessary<br>raumplus<br>component<br>parts          | Folding Door Hinge;<br>Top Positioning                                                                    | Made in EU           |          |
| 10 | Optional raumplus component parts                    | Dividing Rail [vertical/horizontal];<br>Concave Handle                                                    | Made in EU           |          |