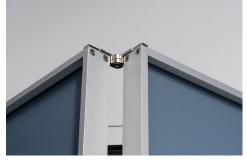

|    | Tail riceessary raampias parts and other accessories |                                                                                                           | · ·                  |          |
|----|------------------------------------------------------|-----------------------------------------------------------------------------------------------------------|----------------------|----------|
|    | Descriptions                                         | Material Specifications                                                                                   | Country of<br>Origin |          |
| 1  | Brand                                                | raumplus                                                                                                  | Germany              | raumplus |
| 2  | Model                                                | S1200 Stile                                                                                               | Made in EU           | 12.mm    |
| 3  | Top tracks                                           | Anodised aluminum;<br>light bronze;<br>black matt powder coat                                             | Made in EU           |          |
| 4  | Top & bottom rails                                   | Anodised aluminum;<br>light bronze;<br>black matt powder coat                                             | Made in EU           |          |
| 5  | S1200 Stile                                          | Anodised aluminum;<br>light bronze;<br>black matt podwer coat;<br>front face = 12 mm<br>side width = 42mm | Made in EU           |          |
| 6  | Panel                                                | To be provided by Others                                                                                  | -                    | -        |
| 7  | Top Fitting                                          | Pick Up Element set;<br>Top Roller incl. Pick Up Element;<br>Frame Connector                              | Made in EU           |          |
| 8  | Bottom<br>Fitting                                    | Mounting Plate;<br>Magnetic Self-Adhesive;<br>Magnetic                                                    | Made in EU           |          |
| 9  | Necessary<br>raumplus<br>component<br>parts          | Folding Door Hinge;<br>Top Positioning                                                                    | Made in EU           |          |
| 10 | Optional raumplus component parts                    | Dividing Rail [vertical/horizontal];<br>Concave Handle                                                    | Made in EU           |          |