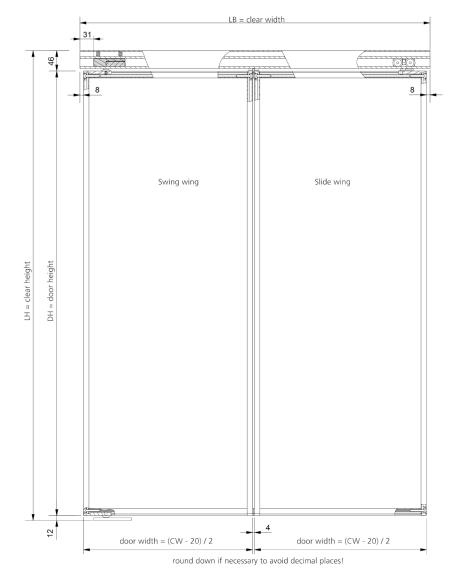

| Pick Up Element set;<br>Top Roller incl. Pick Up Element;<br>Frame Connector                              | Made in EU           |          |
| 8  | Bottom<br>Fitting                                    | Mounting Plate;<br>Magnetic Self-Adhesive;<br>Magnetic                                                    | Made in EU           |          |
| 9  | Necessary<br>raumplus<br>component<br>parts          | Folding Door Hinge;<br>Top Positioning                                                                    | Made in EU           |          |
| 10 | Optional raumplus component parts                    | Dividing Rail [vertical/horizontal];<br>Concave Handle                                                    | Made in EU           |          |





DETAIL DRAWINGS - RAUMPLUS S1200 SERIES\_SLIDE FOLD



## SPACE REQUIRED FOR INSTALLATION:

Distance to the interior system 100 mm.

Measured from ceiling rail to outer edge of interior system.





HORIZONTAL SECTION FOLDING DOOR SPACE RERUIREMENT



EXPLODED DRAWING – RAUMPLUS S1200 SERIES\_SLIDE FOLD