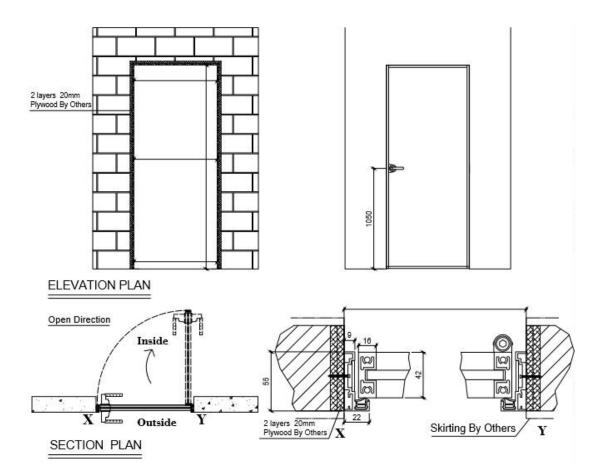

DETAIL SECTION -OPEN DIRECTION\_LEFT

EXPLODED DRAWING\_MAGNETIC LOCK

EXPLODED DRAWING\_LOCK CASE