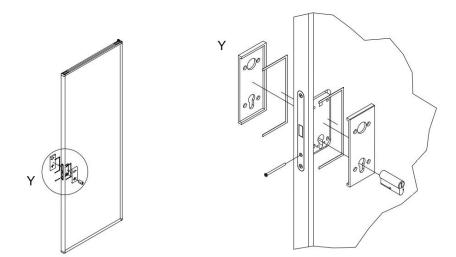

DETAIL SECTION -OPEN DIRECTION\_LEFT

EXPLODED DRAWING\_MAGNETIC LOCK

EXPLODED DRAWING\_LOCK CASE