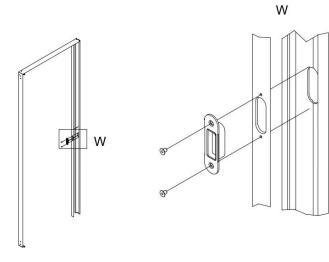

| To be provided by Others                                                        | -                    | _        |
| 7 | Handle with<br>magnetic lock              | Magnetic lock;<br>Case for magnetic lock;<br>Handles with square rosettes       | Made in EU           |          |
| 8 | Necessary<br>ramplus<br>component<br>part | 180 Hinge hardware set;<br>180 Hinge fitting set;<br>Gasket for door stop       | Made in EU           |          |
| 9 | Optional<br>ramplus<br>component<br>parts | Dividing rail [vertical / horizontal]                                           | Made in EU           |          |





DETAIL SECTION -OPEN DIRECTION\_LEFT









EXPLODED DRAWING\_MAGNETIC LOCK



EXPLODED DRAWING\_LOCK CASE



## EXPLODED DRAWING\_HANDLES



EXPLODED DRAWINNG\_FRAME AND LOCKING PLATE