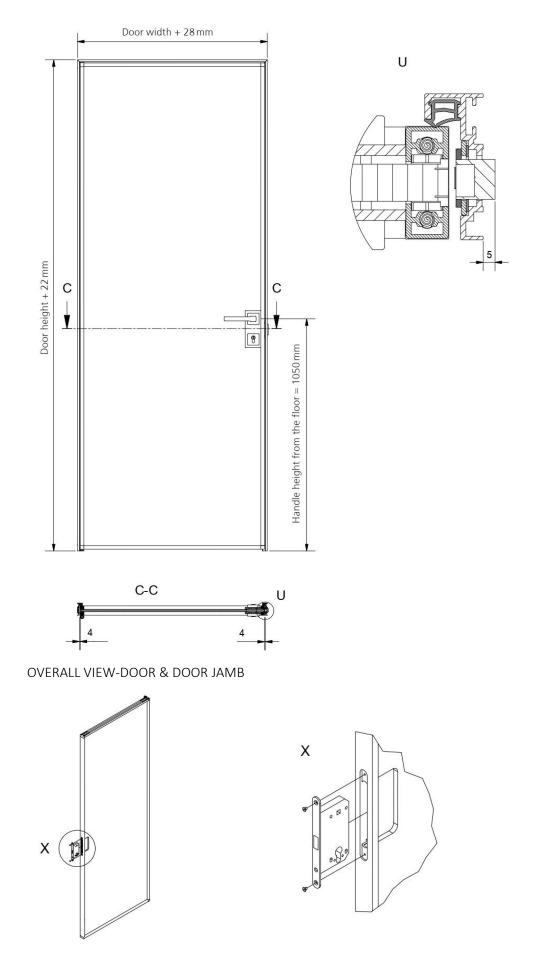

zed black;<br>front face = 16mm<br>side width = 42mm | Made in EU           |          |
| 6 | Panel                                     | To be provided by Others                                                        | -                    | _        |
| 7 | Handle with<br>magnetic lock              | Magnetic lock;<br>Case for magnetic lock;<br>Handles with square rosettes       | Made in EU           |          |
| 8 | Necessary<br>ramplus<br>component<br>part | 180 Hinge hardware set;<br>180 Hinge fitting set;<br>Gasket for door stop       | Made in EU           |          |
| 9 | Optional<br>ramplus<br>component<br>parts | Dividing rail [vertical / horizontal]                                           | Made in EU           |          |





DETAIL SECTION -OPEN DIRECTION\_LEFT









EXPLODED DRAWING\_MAGNETIC LOCK



EXPLODED DRAWING\_LOCK CASE



## EXPLODED DRAWING\_HANDLES



EXPLODED DRAWINNG\_FRAME AND LOCKING PLATE