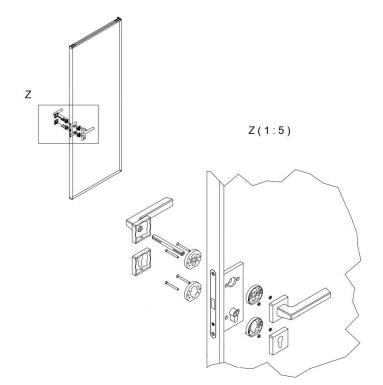

|          |
| 6 | Panel                                     | To be provided by Others                                                        | -                    | _        |
| 7 | Handle with<br>magnetic lock              | Magnetic lock;<br>Case for magnetic lock;<br>Handles with square rosettes       | Made in EU           |          |
| 8 | Necessary<br>ramplus<br>component<br>part | 180 Hinge hardware set;<br>180 Hinge fitting set;<br>Gasket for door stop       | Made in EU           |          |
| 9 | Optional<br>ramplus<br>component<br>parts | Dividing rail [vertical / horizontal]                                           | Made in EU           |          |





DETAIL SECTION -OPEN DIRECTION\_LEFT









EXPLODED DRAWING\_MAGNETIC LOCK



EXPLODED DRAWING\_LOCK CASE



## EXPLODED DRAWING\_HANDLES



EXPLODED DRAWINNG\_FRAME AND LOCKING PLATE