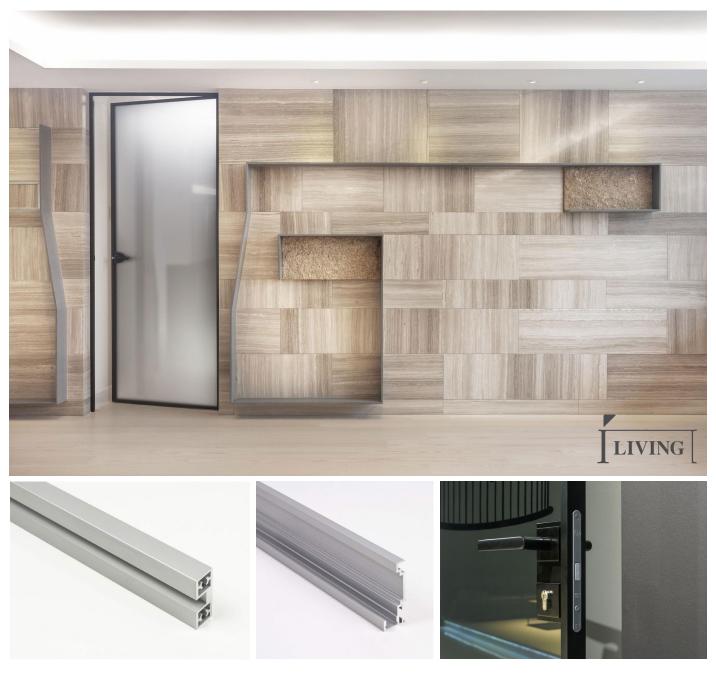

## raumplus SPECIFICATION SHEET - Swing Door - Swing Slim Line

| JOB NO:<br>PROJECT:<br>LOCATION: |                             | DATE:<br>VERSION:<br>CODE: |                                     |
|----------------------------------|-----------------------------|----------------------------|-------------------------------------|
|                                  | Curring Clime Line          |                            | iliping Collta                      |
| MODEL NO.:                       | Swing Slim Line             | SUPPIER:                   | iLiving Co Ltd                      |
| BRAND:                           | raumplus GMBH               | CONTACT:                   | Mr Michael Fung                     |
| DESCRIPTION:                     | Swing Slim Line             | PHONE:                     | (852) 2832-7878                     |
| FINISH:                          | anodised aluminum /         | EMAIL_1:                   | michaelfung@iLiving.hk              |
|                                  | anodised black              | EMAIL_2:                   | project.iLiving@gmail.com           |
| COLOUR:                          | alu silver / anodised black | ADDRESS:                   | Room 903, 9/F, C C Wu BLDG,         |
| ORIGIN:                          | Made in EU                  |                            | 302-308 Hennessy Road, Wan Chai. HK |
|                                  |                             |                            |                                     |

SIZE/THICKNESS: min./max. door width = 600mm-975mm; door height = 700mm-2478mm; 42mm thickness IMAGE/SAMPLE:

Supply swing door with alu silver /anodised black aluminum frames (stiles); Panel (laminate, MFC, MDF) to be provided by others, maxinum 10mm thickness, Panel (glass) to be provided by others, maxinum 8mm thickness (equip with relevant gasket), and all necessary raumplus parts and other accessories as per Specification.

|   |                                           | Material Specifications                                                         | Country of<br>Origin |          |
|---|-------------------------------------------|---------------------------------------------------------------------------------|----------------------|----------|
| 1 | Brand                                     | raumplus                                                                        | Germany              | raumplus |
| 2 | Model                                     | Swing Slim Line                                                                 | Made in EU           |          |
| 3 | Door jamb                                 | Anodised aluminum;<br>anodised black                                            | Made in EU           |          |
| 4 |                                           | Anodised aluminum;<br>anodised black                                            | Made in EU           |          |
| 5 | Swing Slim                                | Anodised aluminum;<br>anodized black;<br>front face = 16mm<br>side width = 42mm | Made in EU           |          |
| 6 | Panel                                     | To be provided by Others                                                        | -                    | _        |
| 7 | Handle with<br>magnetic lock              | Magnetic lock;<br>Case for magnetic lock;<br>Handles with square rosettes       | Made in EU           |          |
| 8 | Necessary<br>ramplus<br>component<br>part | 180 Hinge hardware set;<br>180 Hinge fitting set;<br>Gasket for door stop       | Made in EU           |          |
| 9 | Optional<br>ramplus<br>component<br>parts | Dividing rail [vertical / horizontal]                                           | Made in EU           |          |