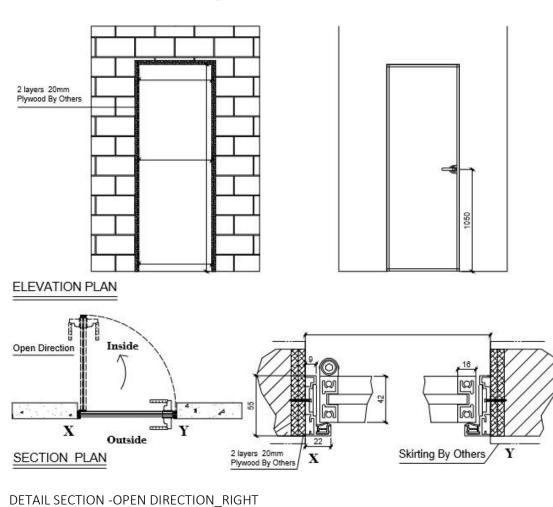

DETAIL SECTION -OPEN DIRECTION\_LEFT

EXPLODED DRAWING\_MAGNETIC LOCK

EXPLODED DRAWING\_LOCK CASE