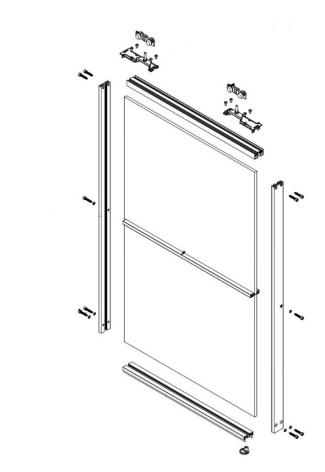

VERTICAL SECTION [S1200\_AIR\_SDB]

STANDARD CEILING MOUNT PROVISION - S42 AIR SERIES

DETAIL SECTION - S1200 DIVIDING RAILS

EXPLODED DRAWING RAUMPLUS S1200 AIR SERIES