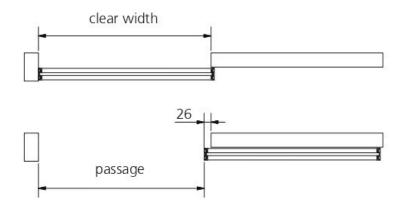

SIZE/THICKNESS: min./max. door width = 500mm-1400mm; door height = 700mm-3000mm; 42mm thickness IMAGE/SAMPLE:

Supply sliding door with alu silver / light bronze / black matt aluminum frames (stiles); Panel (laminate, MFC, MDF) to be provided by others, maxinum 10mm thickness, Panel (glass) to be provided by others, maxinum 8mm thickness (equip with relevant gasket), and all necessary raumplus parts and other accessories as per Specification.