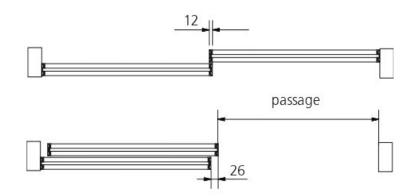

| -                    | -        |
| 7 | SDB                                         | Soft Closing Device                                                                                                | Made in EU           |          |
| 8 | Necessary<br>raumplus<br>component<br>parts | Top roller AIR SDB<br>Pick-up element (Left and Right);<br>Ground Plate with roller 38mm                           | Made in EU           |          |
| 9 | Optional<br>raumplus<br>component<br>parts  | Dividing rail [vertical / horizontal];<br>Floating handle;<br>Pressure Bolt Lock S1200;<br>Turning Bolt Lock S1200 | Made in EU           |          |





## 1-SLIDING DOOR OVERLAPPING



## 1-SLIDING DOOR OVERLAPPING (FLUSH)





2-SLIDING DOOR OVERLAPPING

STILE - S1200 SERIES





±98 METAL FRAME SUPPORT 튽 2 LAYERS 20mm THICK PLYWOOD 6 Y J. 74 81 山 曲 raumplus snldwneu Clear Height raumplus aumplus. ground plate with rollers 38mm 

VERTICAL SECTION [S1200\_AIR\_SDB]

STANDARD CEILING MOUNT PROVISION - S42 AIR SERIES







DETAIL SECTION - S1200 DIVIDING RAILS

EXPLODED DRAWING RAUMPLUS S1200 AIR SERIES