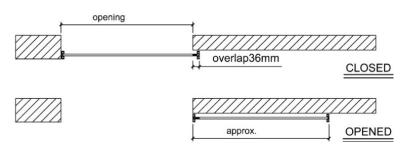

| To be provided by Others                                                                                           | -                    | -        |
| 7 | SDB                                         | Soft Closing Device                                                                                                | Made in EU           |          |
| 8 | Necessary<br>raumplus<br>component<br>parts | Top roller AIR SDB<br>Pick-up element (Left and Right);<br>Ground Plate with roller 38mm                           | Made in EU           |          |
| 9 | Optional<br>raumplus<br>component<br>parts  | Dividing rail [vertical / horizontal];<br>Floating handle;<br>Pressure Bolt Lock S1200;<br>Turning Bolt Lock S1200 | Made in EU           |          |





## 1-SLIDING DOOR OVERLAPPING



## 1-SLIDING DOOR OVERLAPPING (FLUSH)





2-SLIDING DOOR OVERLAPPING

STILE - S1200 SERIES





±98 METAL FRAME SUPPORT 튽 2 LAYERS 20mm THICK PLYWOOD 6 Y J. 74 81 山 曲 raumplus snldwneu Clear Height raumplus aumplus. ground plate with rollers 38mm 

VERTICAL SECTION [S1200\_AIR\_SDB]

STANDARD CEILING MOUNT PROVISION - S42 AIR SERIES







DETAIL SECTION - S1200 DIVIDING RAILS

EXPLODED DRAWING RAUMPLUS S1200 AIR SERIES