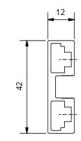

|   | Descriptions                                | Material Specifications                                                                                            | Country of<br>Origin |          |
|---|---------------------------------------------|--------------------------------------------------------------------------------------------------------------------|----------------------|----------|
| 1 | Brand                                       | raumplus                                                                                                           | Germany              | raumplus |
| 2 | Model                                       | S1200 Stile                                                                                                        | Made in EU           |          |
| 3 | Top track AIR<br>SDB                        | Anodised aluminum                                                                                                  | Made in EU           |          |
| 4 | Top and<br>bottom rail                      | Anodised aluminum;<br>light bronze;<br>black matt powder coat                                                      | Made in EU           |          |
| 5 | S1200 AIR<br>Stile                          | Anodised aluminum;<br>light bronze;<br>black matt podwer coat;<br>front face = 12 mm<br>side width = 42mm          | Made in EU           |          |
| 6 | Panel                                       | To be provided by Others                                                                                           | -                    | -        |
| 7 | SDB                                         | Soft Closing Device                                                                                                | Made in EU           |          |
| 8 | Necessary<br>raumplus<br>component<br>parts | Top roller AIR SDB<br>Pick-up element (Left and Right);<br>Ground Plate with roller 38mm                           | Made in EU           |          |
| 9 | Optional<br>raumplus<br>component<br>parts  | Dividing rail [vertical / horizontal];<br>Floating handle;<br>Pressure Bolt Lock S1200;<br>Turning Bolt Lock S1200 | Made in EU           |          |