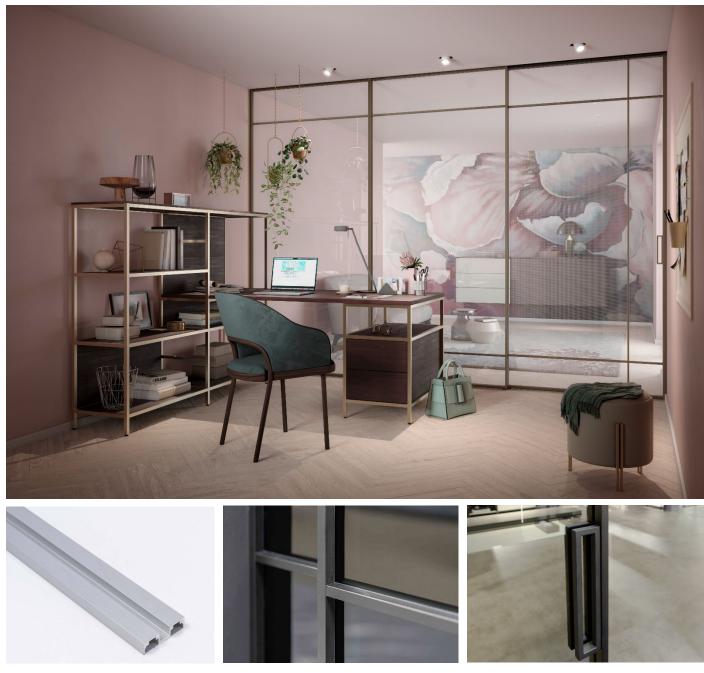

## raumplus SPECIFICATION SHEET - Sliding Door - S1200\_AIR\_SDB, 42-Series

| JOB NO:<br>PROJECT:<br>LOCATION:                |                                                                                       | DATE:<br>VERSION:<br>CODE:                 |                                                                                                 |
|-------------------------------------------------|---------------------------------------------------------------------------------------|--------------------------------------------|-------------------------------------------------------------------------------------------------|
| MODEL NO.:<br>BRAND:<br>DESCRIPTION:<br>FINISH: | S1200_AIR_SDB<br>raumplus GMBH<br>S1200_AIR_SDB<br>anodised aluminum / light bronze / | SUPPIER:<br>CONTACT:<br>PHONE:<br>EMAIL_1: | iLiving Co Ltd<br>Mr Michael Fung<br>(852) 2832-7878<br><u>michaelfung@iLiving.hk</u>           |
| COLOUR:<br>ORIGIN:                              | black matt powder coat<br>alu silver / bronze / black matt<br>Made in EU              | EMAIL_2:<br>ADDRESS:                       | project.iLiving@gmail.com<br>Room 903, 9/F, C C Wu BLDG,<br>302-308 Hennessy Road, Wan Chai. HK |

SIZE/THICKNESS: min./max. door width = 500mm-1400mm; door height = 700mm-3000mm; 42mm thickness IMAGE/SAMPLE:

Supply sliding door with alu silver / light bronze / black matt aluminum frames (stiles); Panel (laminate, MFC, MDF) to be provided by others, maxinum 10mm thickness, Panel (glass) to be provided by others, maxinum 8mm thickness (equip with relevant gasket), and all necessary raumplus parts and other accessories as per Specification.