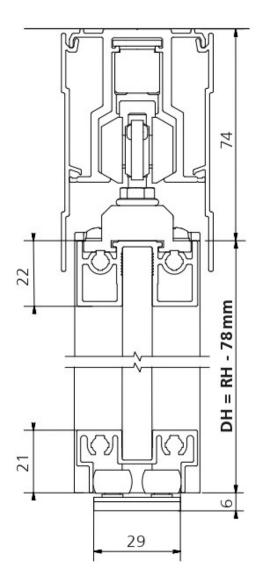

VERTICAL SECTION [S1200\_AIR\_SDB]

STANDARD CEILING MOUNT PROVISION - S42 AIR SERIES

DETAIL SECTION - S1200 DIVIDING RAILS

EXPLODED DRAWING RAUMPLUS S1200 AIR SERIES