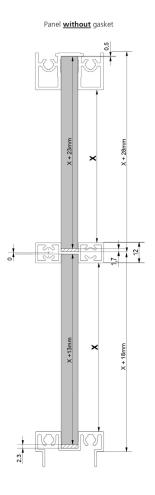

VERTICAL SECTION [S1200\_AIR\_SDB]

STANDARD CEILING MOUNT PROVISION - S42 AIR SERIES

DETAIL SECTION - S1200 DIVIDING RAILS

EXPLODED DRAWING RAUMPLUS S1200 AIR SERIES